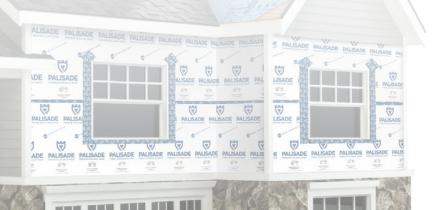

# **PRODUCT APPLICATIONS**

- Waterproof flashing membrane used to seal around windows and doors frames
- Recommend on aluminum, wood, wood clad, fiberglass, vinyl windows and doors
- Recommend on most house wraps, OSB, exterior gypsum and fibre board
- All above surfaces have to be dry and clean in order to ensure proper contact