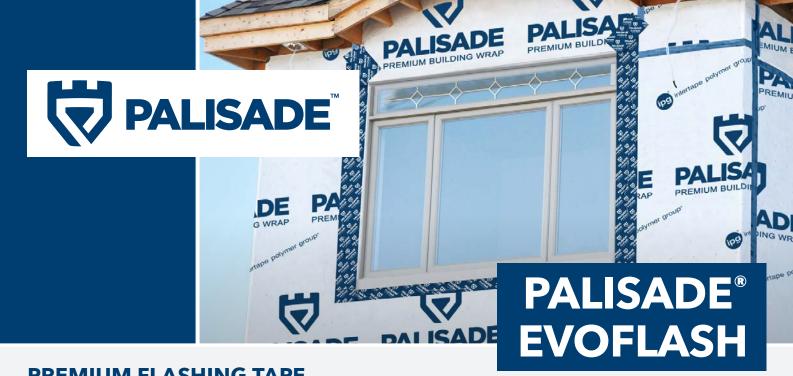

#### PREMIUM FLASHING TAPE

Water leakage prevention is important to consider during construction of durable homes. Our Palisade® EvoFlash™ Premium Flashing Tape provides optimal protection against air & water infiltration around door & window frames. This tape is made of a multi-layer UV protected polyethylene film coated with a permanent bond adhesive.

# **PRODUCT APPLICATIONS**

- Waterproof flashing membrane used to seal around windows and doors frames
- Recommend on aluminum, wood, wood clad, fiberglass, vinyl windows and doors
- Recommend on most house wraps, OSB, exterior gypsum and fibre board
- All above surfaces have to be dry and clean in order to ensure proper contact