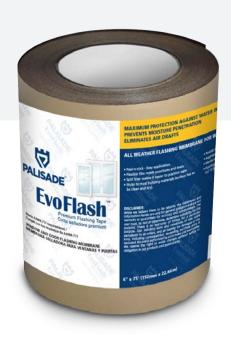

#### PREMIUM FLASHING TAPE

Water leakage prevention is important to consider during construction of durable homes. Our Palisade® EvoFlash™ Premium Flashing Tape provides optimal protection against air & water infiltration around door & window frames. This tape is made of a multi-layer UV protected polyethylene film coated with a permanent bond adhesive.

## **PRODUCT ATTRIBUTES**

| CHARACTERISTICS      |                                              |                                              |                                              |                                              |
|----------------------|----------------------------------------------|----------------------------------------------|----------------------------------------------|----------------------------------------------|
| Product Code         | 5070475                                      | 5070675                                      | 5070975                                      | 5071275                                      |
| Dimensions (in x yd) | 4" x 75'                                     | 6" x 75'                                     | 9" x 75'                                     | 12" x 75'                                    |
| Rolls/Case           | 12                                           | 8                                            | 4                                            | 4                                            |
| Product UPC          | 0-77922-50704-7                              | 0-77922-50706-1                              | 0-77922-50709-2                              | 0-77922-50712-2                              |
| Backing              | Multi-layered UV protected polyethylene film |
| Adhesive             | UV cured acrylic                             | UV cured acrylic                             | UV cured acrylic                             | UV cured acrylic                             |
| Color                | Blue with white print                        |
| Thickness            | 9.2 mil                                      | 9.2 mil                                      | 9.2 mil                                      | 9.2 mil                                      |
| Tensile              | 14 lb/in                                     | 14 lb/in                                     | 14 lb/in                                     | 14 lb/in                                     |
| Adhesion to Steel    | 100 oz/in                                    | 100 oz/in                                    | 100 oz/in                                    | 100 oz/in                                    |
| Elongation           | 650%                                         | 650%                                         | 650%                                         | 650%                                         |
| Case UPC             | 5-00-77922-50704-2                           | 5-00-77922-50706-6                           | 5-00-77922-50709-7                           | 5-00-77922-50712-7                           |