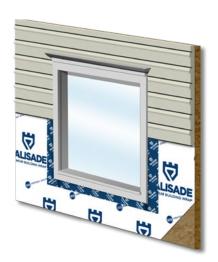

## **PRODUCT APPLICATIONS**

- Waterproof flashing membrane used to seal window and door openings
- Recommend on aluminum, wood, wood clad, fiberglass, vinyl windows and doors
- Recommend on most house wraps, OSB, exterior gypsum and fibre board
- All above surfaces have to be dry and clean in order to assure proper contact